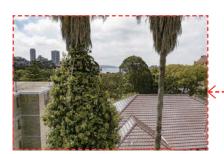

LEVEL 02 VIEW 4 PROPOSED

VIEWS DIRECTION -KEY PLAN 1:500

LEVEL 02 VIEWS - ELEVATION 1:500

\* Views set at 1.6m above FFL

10JUN,20 P.5

VIEW ASSESSMENT FROM NO 240

LEVEL 03 VIEW 1 EXISTING

ORIGINAL DRONE PHOTO

01 LEVEL 03 VIEW 1 PROPOSED

VIEWS DIRECTION -KEY PLAN 1:500

BALCONY VIEW NUMBER

SITE BOUNDARY

EXISTING BUILDINGS

PROPOSED BUILDING ENVELOPE

EXISTING BUILDING (SUBJECT SITE)

PLANE HEIGHT A ( RL 45.900m)