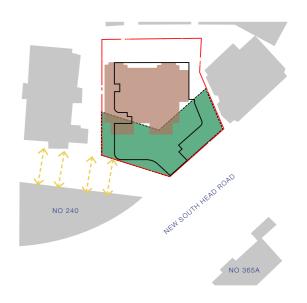

01 LEVEL 03 VIEW 1 PROPOSED

VIEWS DIRECTION -KEY PLAN 1:500

BALCONY VIEW NUMBER

SITE BOUNDARY

EXISTING BUILDINGS

PROPOSED BUILDING ENVELOPE

EXISTING BUILDING (SUBJECT SITE)

PLANE HEIGHT A ( RL 45.900m)

√---
VIEW DIRECTION

LEVEL 03 VIEWS - ELEVATION 1:500

\* Views set at 1.6m above FFL

LEVEL 03 VIEW 2 PROPOSED