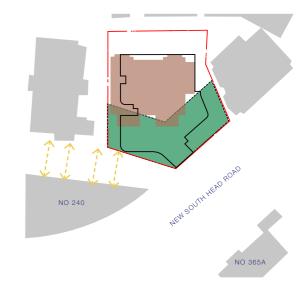

01 LEVEL 03 VIEW 1 PROPOSED

VIEWS DIRECTION -KEY PLAN 1:500

BALCONY VIEW NUMBER

SITE BOUNDARY

EXISTING BUILDINGS

PROPOSED BUILDING ENVELOPE

EXISTING BUILDING (SUBJECT SITE)

PLANE HEIGHT A ( RL 45.900m)

√---
VIEW DIRECTION

LEVEL 03 VIEWS - ELEVATION 1:500

\* Views set at 1.6m above FFL

LEVEL 03 VIEW 2 PROPOSED