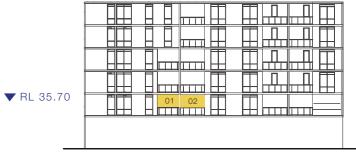

√---
VIEW DIRECTION

LEVEL 03 VIEWS - ELEVATION 1:500

\* Views set at 1.6m above FFL

LEVEL 03 VIEW 2 PROPOSED