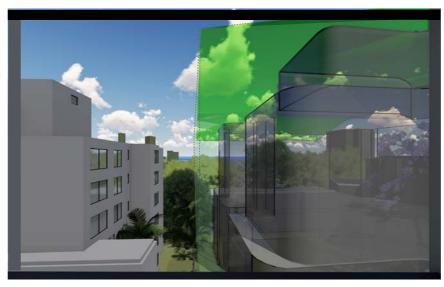

LEVEL 02 VIEW 1 PROPOSED

LEVEL 02 VIEW 2 PROPOSED

VIEWS DIRECTION -KEY PLAN 1:500

LEVEL 02 VIEWS - ELEVATION 1:500

MAXIMUM

\* Views set at 1.6m above FFL

PROPOSED

LEVEL 02 VIEW 3 PROPOSED