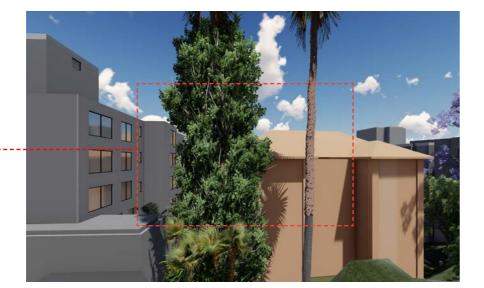

LEVEL 02 VIEW 4 PROPOSED

VIEWS DIRECTION -KEY PLAN 1:500

LEVEL 02 VIEWS - ELEVATION 1:500

\* Views set at 1.6m above FFL

10JUN,20 P.5

VIEW ASSESSMENT FROM NO 240

LEVEL 03 VIEW 1 EXISTING

ORIGINAL DRONE PHOTO

01 LEVEL 03 VIEW 1 PROPOSED

VIEWS DIRECTION -KEY PLAN 1:500

BALCONY VIEW NUMBER

SITE BOUNDARY

EXISTING BUILDINGS

PROPOSED BUILDING ENVELOPE

EXISTING BUILDING (SUBJECT SITE)

PLANE HEIGHT A ( RL 45.900m)