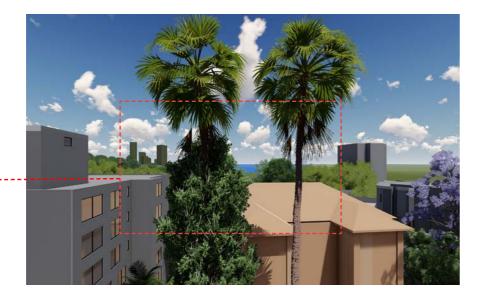

01 LEVEL 03 VIEW 1 PROPOSED

VIEWS DIRECTION -KEY PLAN 1:500

BALCONY VIEW NUMBER

SITE BOUNDARY

EXISTING BUILDINGS

PROPOSED BUILDING ENVELOPE

EXISTING BUILDING (SUBJECT SITE)

PLANE HEIGHT A ( RL 45.900m)

√---
VIEW DIRECTION

LEVEL 03 VIEWS - ELEVATION 1:500

\* Views set at 1.6m above FFL

LEVEL 03 VIEW 2 PROPOSED