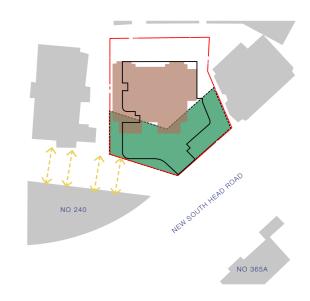

01 LEVEL 03 VIEW 1 PROPOSED

VIEWS DIRECTION -KEY PLAN 1:500

BALCONY VIEW NUMBER

SITE BOUNDARY

EXISTING BUILDINGS

PROPOSED BUILDING ENVELOPE

EXISTING BUILDING (SUBJECT SITE)

PLANE HEIGHT A ( RL 45.900m)

√---
VIEW DIRECTION

LEVEL 03 VIEWS - ELEVATION 1:500

\* Views set at 1.6m above FFL

LEVEL 03 VIEW 2 PROPOSED