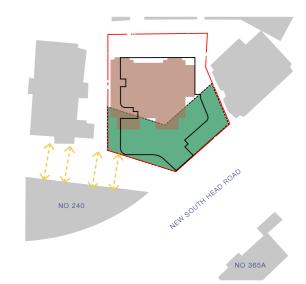

01 LEVEL 03 VIEW 1 PROPOSED

VIEWS DIRECTION -KEY PLAN 1:500

BALCONY VIEW NUMBER

SITE BOUNDARY

EXISTING BUILDINGS

PROPOSED BUILDING ENVELOPE

EXISTING BUILDING (SUBJECT SITE)

PLANE HEIGHT A ( RL 45.900m)