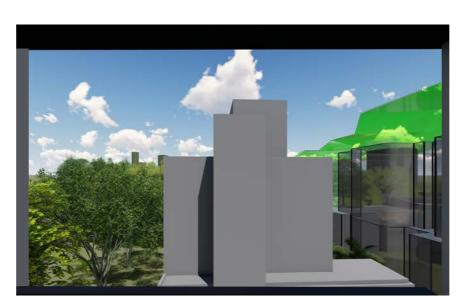

LEVEL 02 VIEW 1 PROPOSED

LEVEL 02 VIEW 2 PROPOSED

VIEWS DIRECTION -KEY PLAN 1:500

LEVEL 02 VIEWS - ELEVATION 1:500

MAXIMUM

\* Views set at 1.6m above FFL

PROPOSED

LEVEL 02 VIEW 3 PROPOSED